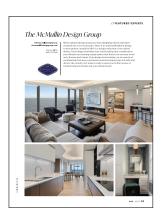

# Showcase Advertorial \$11,000 NET

Showcase your business in a luxurious 4-page advertorial section which includes **TWO** (one horizontal, one vertical) feature photos, up to 3 additional photos, 425 words of copy plus the digital and social media package.

# **Showcase Spread**

\$7,000 NET

Showcase your business in a impactful advertorial spread featuring **ONE** feature photo, up to 3 additional photos, 125 words of copy plus the digital and social media package.

### **Full-Page Showcase**

\$4,350 NET

Showcase your business in a full-page advertorial featuring 1-3 photographs, 125 words of copy plus the digital and social media package.

**NOTE:** These are examples of spread and single-page designs.