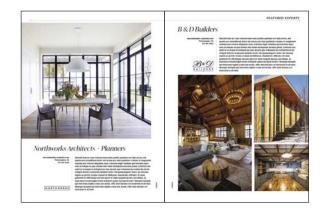

### Showcase Advertorial \$11,000 NET

Showcase your business in a luxurious 4-page advertorial section which includes **TWO** (one horizontal, one vertical) feature photos, up to 3 additional photos, 425 words of copy plus the digital and social media package.

### Showcase Spread \$7,000 NET

Showcase your business in a impactful advertorial spread featuring **ONE** feature photo, up to 3 additional photos, 125 words of copy plus the digital and social media package.

## Full-Page Showcase \$4,350 NET

Showcase your business in a full-page advertorial featuring 1-3 photographs, 125 words of copy plus the digital and social media package.

**NOTE:** These are examples of spread and single-page designs. Advertorial layouts may vary depending on page placement and assets provided.