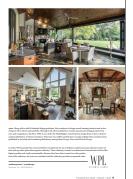

#### \$11,000 NET

Showcase your business in a luxurious 4-page advertorial section which includes **TWO** feature photos, up to 3 additional photos, 375 words of copy plus the digital and social media package.

#### Showcase Spread \$7,000 NET

Showcase your business in a impactful advertorial spread featuring **ONE** feature photo, up to 3 additional photos, 75 words of copy plus the digital and social media package.

# Full-Page Showcase \$4,350 NET

Showcase your business in a full-page advertorial featuring 1-3 photographs, 75 words of copy plus the digital and social media package.

**NOTE:** These are examples of spread and single-page designs. Advertorial layouts may vary depending on page placement and assets provided.