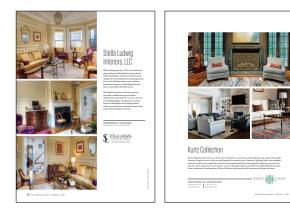

#### Showcase Spread \$7,000 NET

Showcase your business in a impactful advertorial spread featuring **ONE** feature photo, up to 3 additional photos, 75 words of copy plus the digital and social media package.

# Full-Page Showcase \$4,350 NET

Showcase your business in a full-page advertorial featuring 1-3 photographs, 75 words of copy plus the digital and social media package.

**NOTE:** These are examples of spread and single-page designs. Advertorial layouts may vary depending on page placement and assets provided.